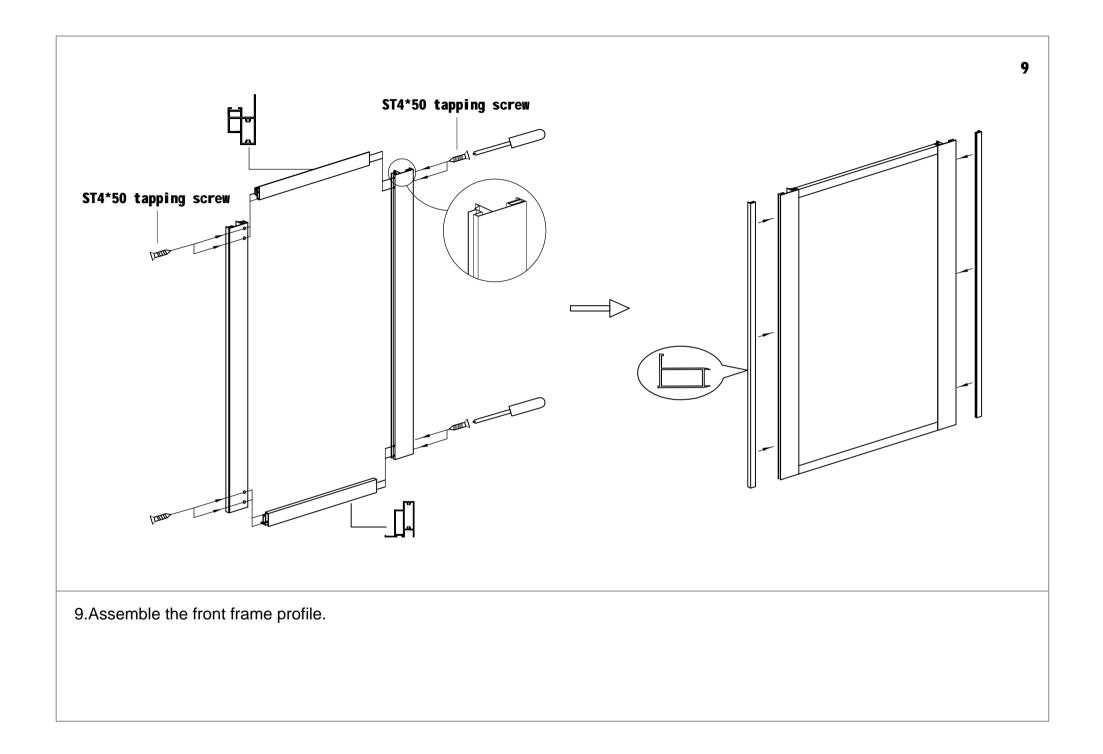

tance between Wall A and Wall B should be more than 1500mm. The parallel error between Wall A and Wall B from bottom to 2000mm height should be less than 10mm. If it's bigger than 10mm, please correct the wall. The distance between floor drain and Wall C should be less than 600mm.



3.Adjust the shower tray: Insert the waster water pipe into the drain. Then adjust the foot of shower tray to keep the shower basin surface horizontal and perpendicular to the wall.



4.1 Put the shower tray to the installation place; 2 Put the glass of backboard against the wall.





6. Install technical panel

1 Connect water and power supply.

O Insert the steam engine waste water pipe into the drain.

③Connect the earth wire to the ground or wall.





8.Install the backboard glass with shampoo holder.







- 12.<u>Install the roof:</u>A.Connect the water pipe and electric wire;B. Fix with tapping screws and install the decoration cover.









15.Install the door handle.