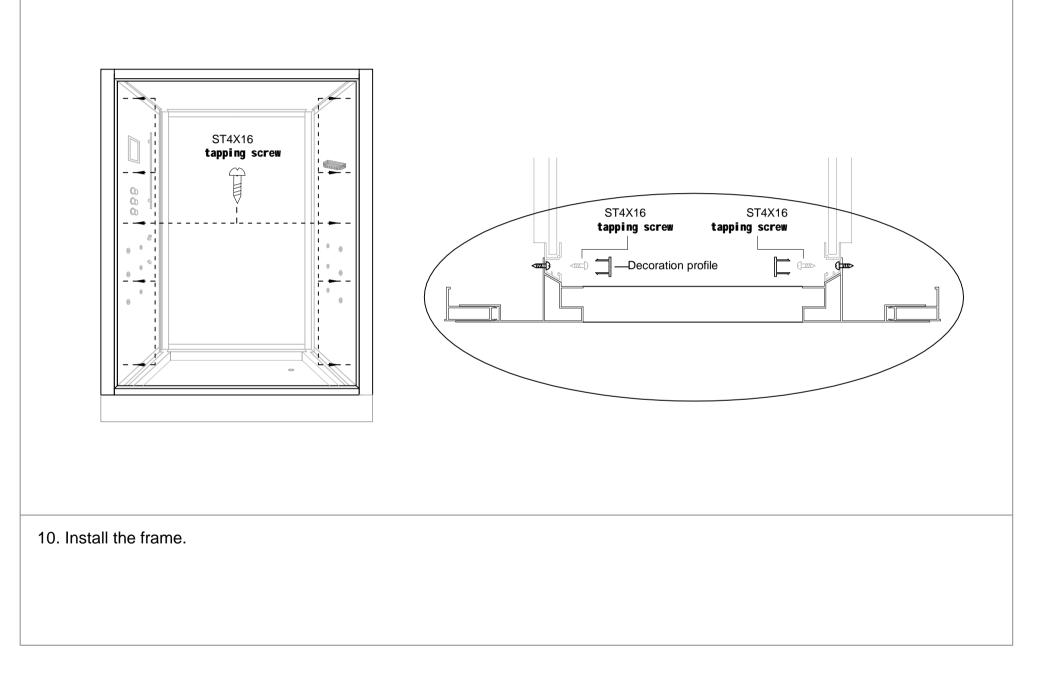

nce between Wall A and Wall B should be more than 1500mm. The parallel error between Wall A and Wall B from bottom to 2000mm height should be less than 10mm. If it's bigger than 10mm, please correct the wall. The distance between floor drain and Wall C should be less than 600mm.



3.Adjust the shower tray: Insert the waster water pipe into the drain. Then adjust the foot of shower tray to keep the shower basin surface horizontal and perpendicular to the wall.



4.1 Put the shower tray to the installation place; 2 Put the glass of backboard against the wall.





6. Install technical panel

1 Connect water and power supply.

O Insert the steam engine waste water pipe into the drain.

③Connect the earth wire to the ground or wall.





8.Install the backboard glass with shampoo holder.







- 12.<u>Install the roof:</u>A.Connect the water pipe and electric wire;B. Fix with tapping screws and install the decoration cover.









15.Install the door handle.