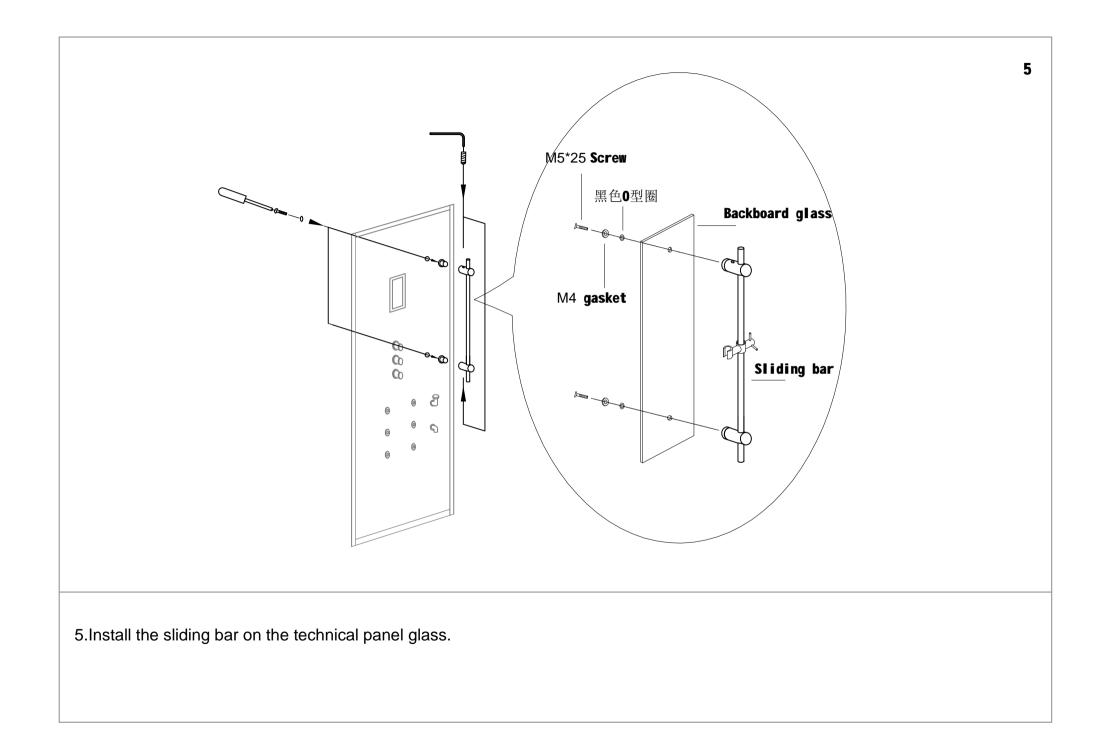

6. Install technical panel

1 Connect water and power supply.

O Insert the steam engine waste water pipe into the drain.

③Connect the earth wire to the ground or wall.

8.Install the backboard glass with shampoo holder.