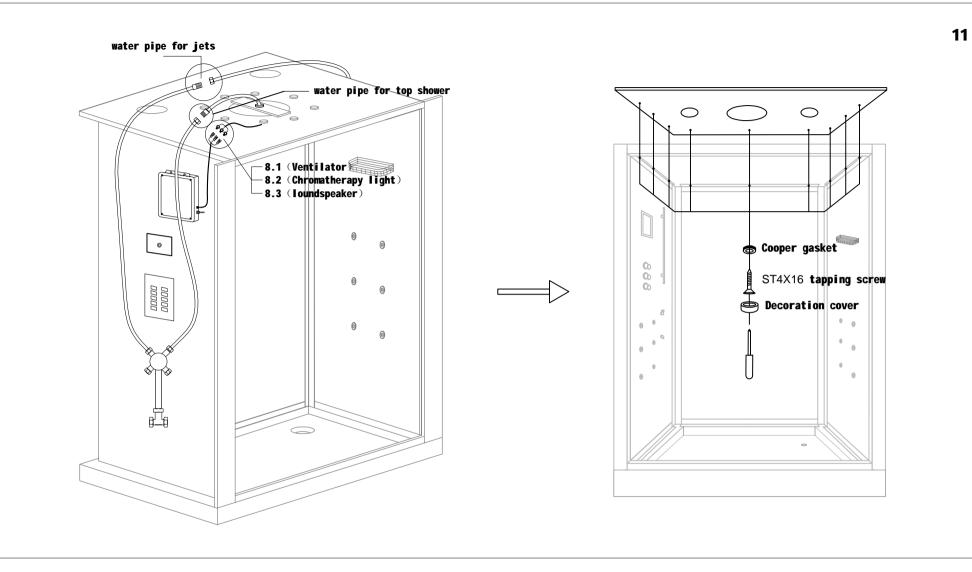

- 12.<u>Install the roof:</u>A.Connect the water pipe and electric wire;B. Fix with tapping screws and install the decoration cover.

15.Install the door handle.