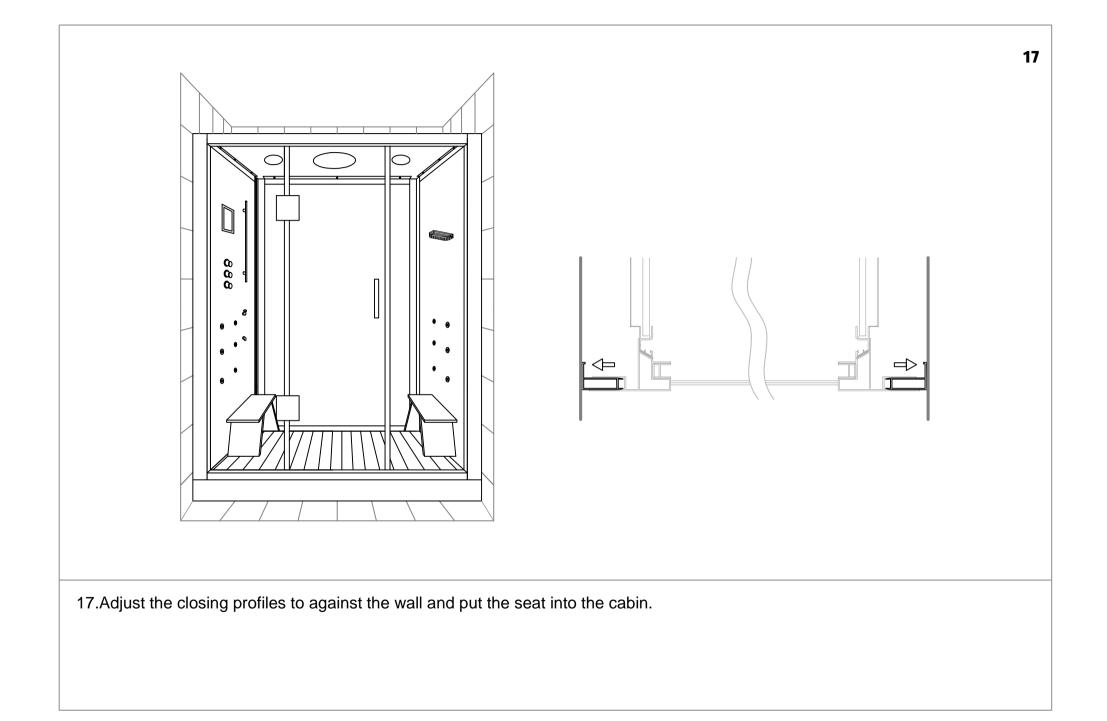

10mm, please correct the wall. The distance between floor drain and Wall C should be less than 600mm.



3.Adjust the shower tray: Insert the waster water pipe into the drain. Then adjust the foot of shower tray to keep the shower basin surface horizontal and perpendicular to the wall.



4.1 Put the shower tray to the installation place; 2 Put the glass of backboard against the wall.





6. Install technical panel

1 Connect water and power supply.

O Insert the steam engine waste water pipe into the drain.

③Connect the earth wire to the ground or wall.





8.Install the backboard glass with shampoo holder.







- 12.<u>Install the roof:</u>A.Connect the water pipe and electric wire;B. Fix with tapping screws and install the decoration cover.









15.Install the door handle.