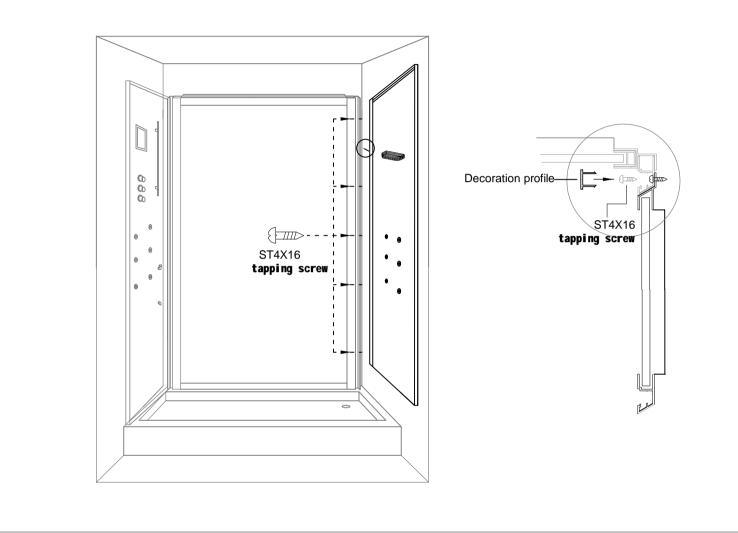

112-2/W





## 2.Installation place required

The distance between Wall A and Wall B should be more than 1500mm. The parallel error between Wall A and Wall B from bottom to 2000mm height should be less than 10mm. If it's bigger than 10mm, please correct the wall. The distance between floor drain and Wall C should be less than 600mm.



3.Adjust the shower tray: Insert the waster water pipe into the drain. Then adjust the foot of shower tray to keep the shower basin surface horizontal and perpendicular to the wall.



4.1 Put the shower tray to the installation place; 2 Put the glass of backboard against the wall.





6. Install technical panel

1 Connect water and power supply.

O Insert the steam engine waste water pipe into the drain.

③Connect the earth wire to the ground or wall.





8.Install the backboard glass with shampoo holder.







- 12.<u>Install the roof:</u>A.Connect the water pipe and electric wire;B. Fix with tapping screws and install the decoration cover.









15.Install the door handle.