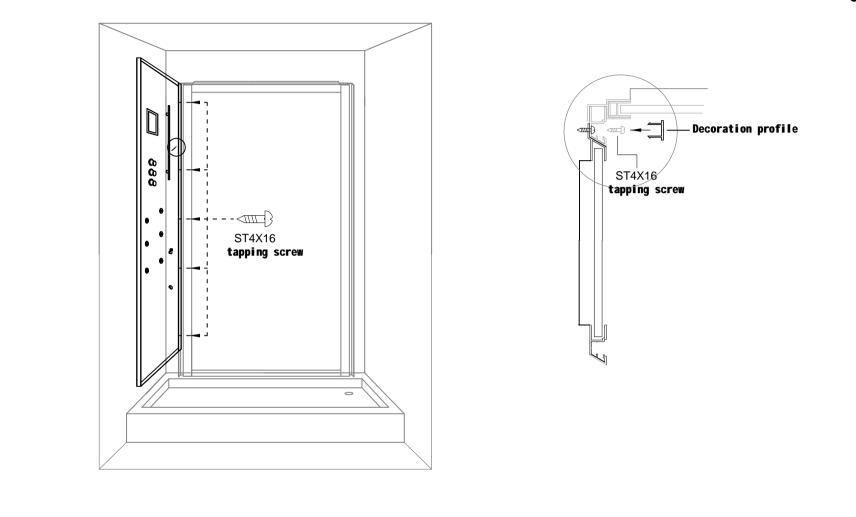

6. Install technical panel

1 Connect water and power supply.

O Insert the steam engine waste water pipe into the drain.

③Connect the earth wire to the ground or wall.

8.Install the backboard glass with shampoo holder.

- 12.<u>Install the roof:</u>A.Connect the water pipe and electric wire;B. Fix with tapping screws and install the decoration cover.

15.Install the door handle.