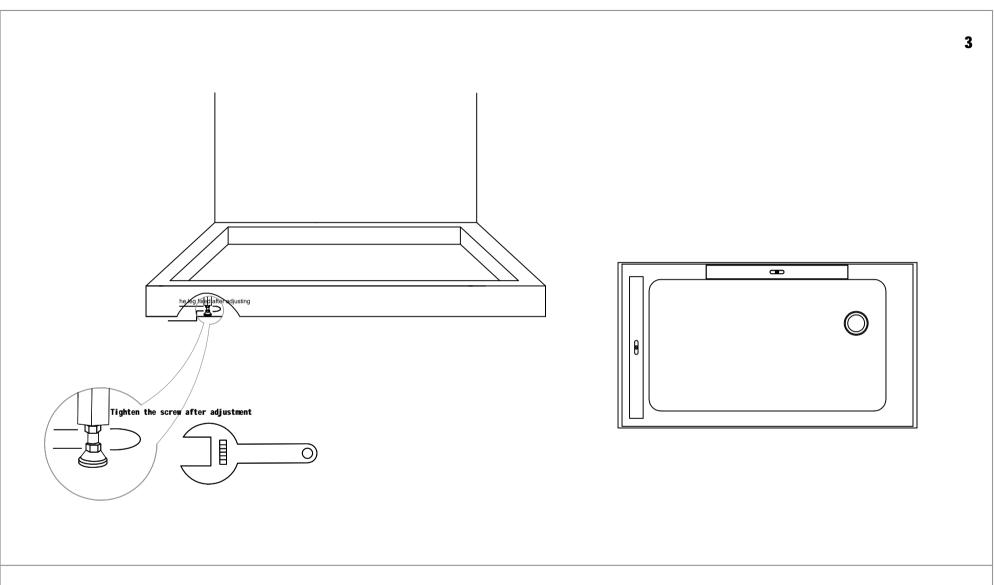

3.Adjust the shower tray: Insert the waster water pipe into the drain. Then adjust the foot of shower tray to keep the shower basin surface horizontal and perpendicular to the wall.

4.1 Put the shower tray to the installation place; 2 Put the glass of backboard against the wall.