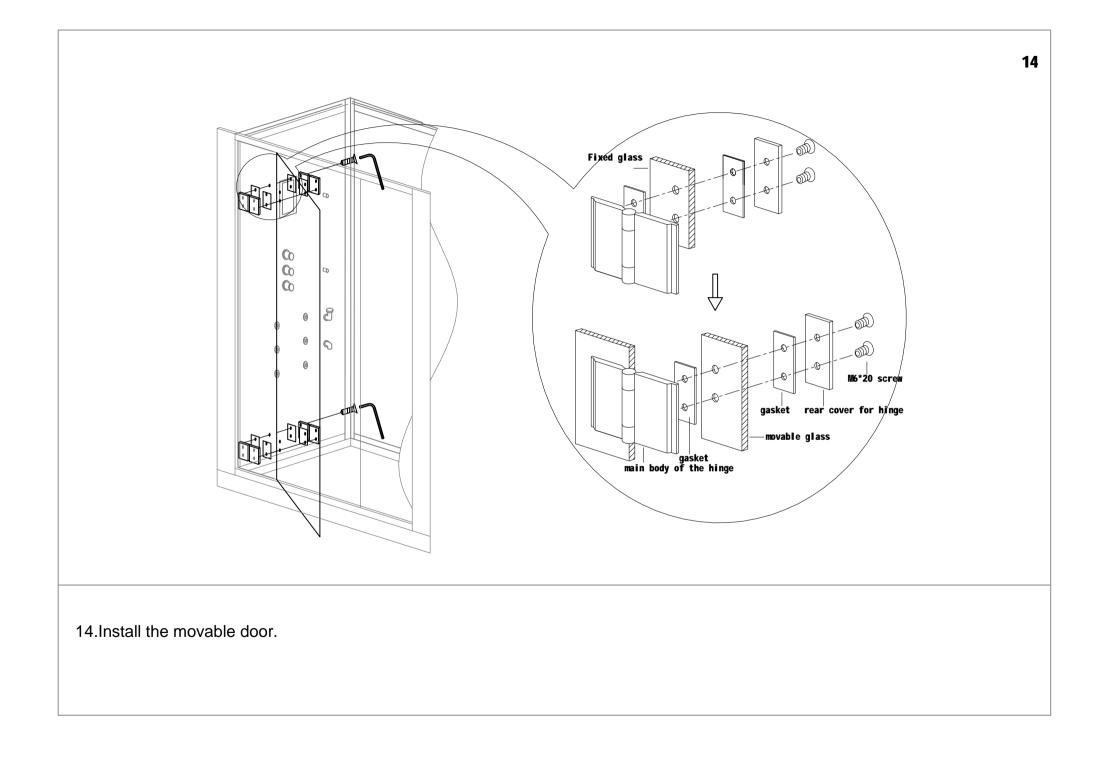

- 12.<u>Install the roof:</u>A.Connect the water pipe and electric wire;B. Fix with tapping screws and install the decoration cover.

15.Install the door handle.