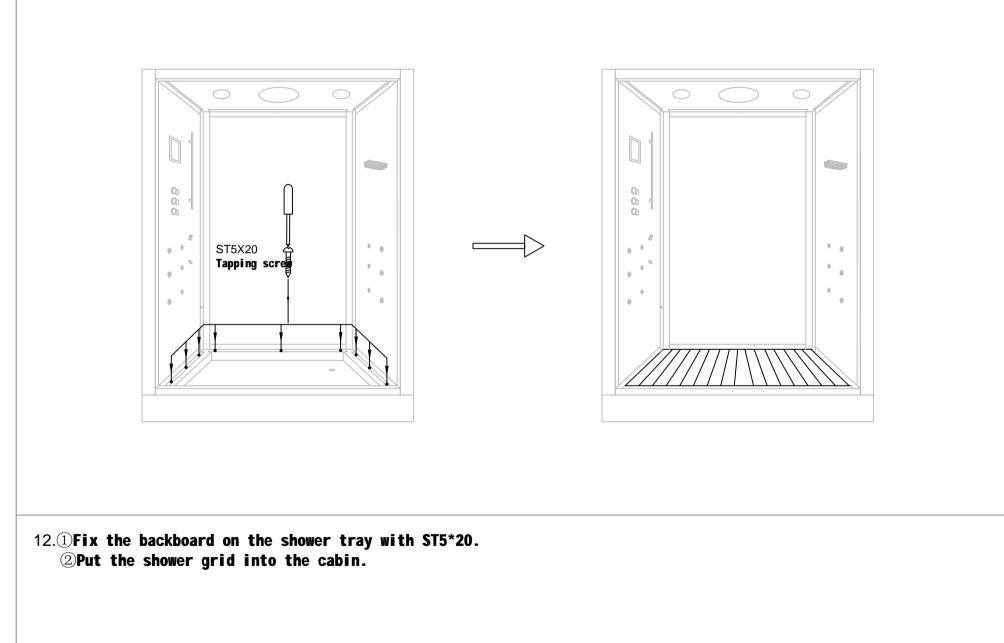

- 12.<u>Install the roof:</u>A.Connect the water pipe and electric wire;B. Fix with tapping screws and install the decoration cover.

15.Install the door handle.