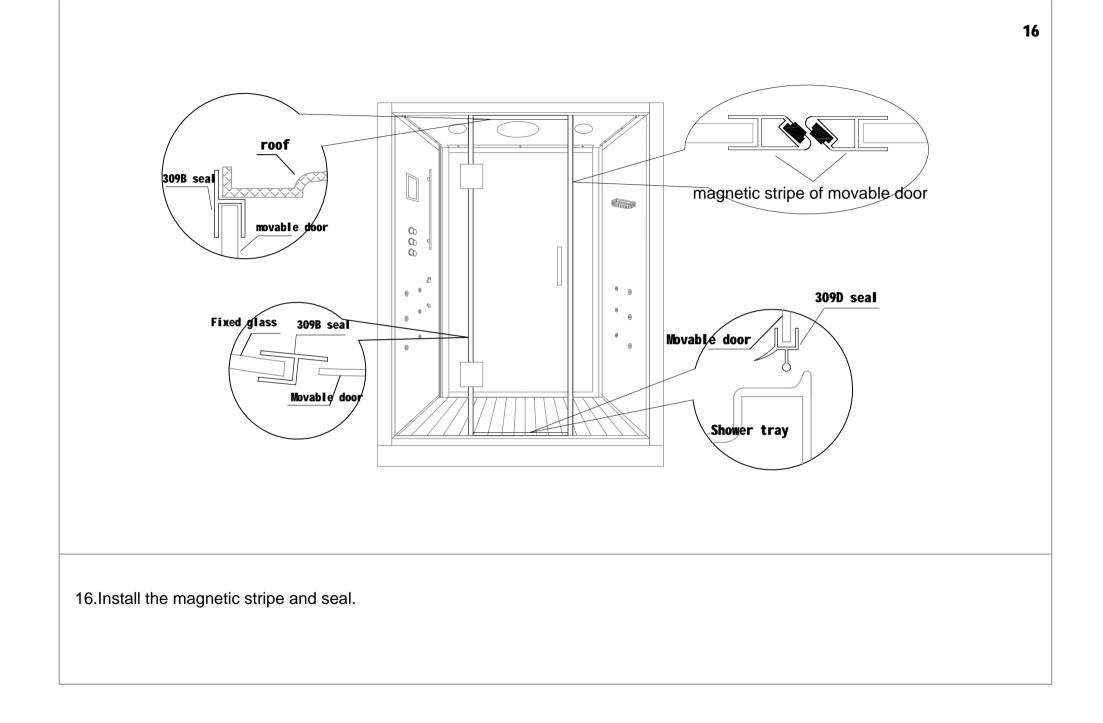

an 10mm, please correct the wall. The distance between floor drain and Wall C should be less than 600mm.



3.Adjust the shower tray: Insert the waster water pipe into the drain. Then adjust the foot of shower tray to keep the shower basin surface horizontal and perpendicular to the wall.



4.1 Put the shower tray to the installation place; 2 Put the glass of backboard against the wall.





6. Install technical panel

1 Connect water and power supply.

O Insert the steam engine waste water pipe into the drain.

③Connect the earth wire to the ground or wall.





8.Install the backboard glass with shampoo holder.







- 12.<u>Install the roof:</u>A.Connect the water pipe and electric wire;B. Fix with tapping screws and install the decoration cover.









15.Install the door handle.