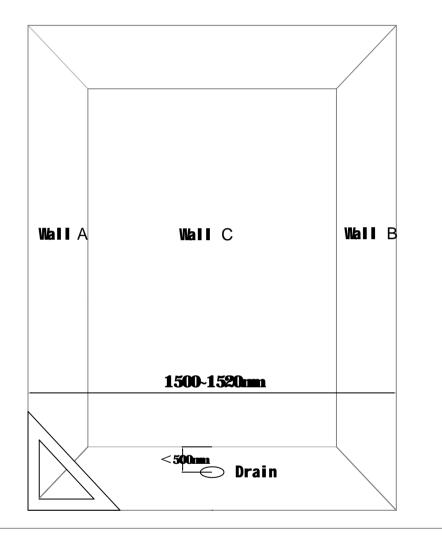

## 2.Installation place required

The distance between Wall A and Wall B should be more than 1500mm. The parallel error between Wall A and Wall B from bottom to 2000mm height should be less than 10mm. If it's bigger than 10mm, please correct the wall. The distance between floor drain and Wall C should be less than 600mm.