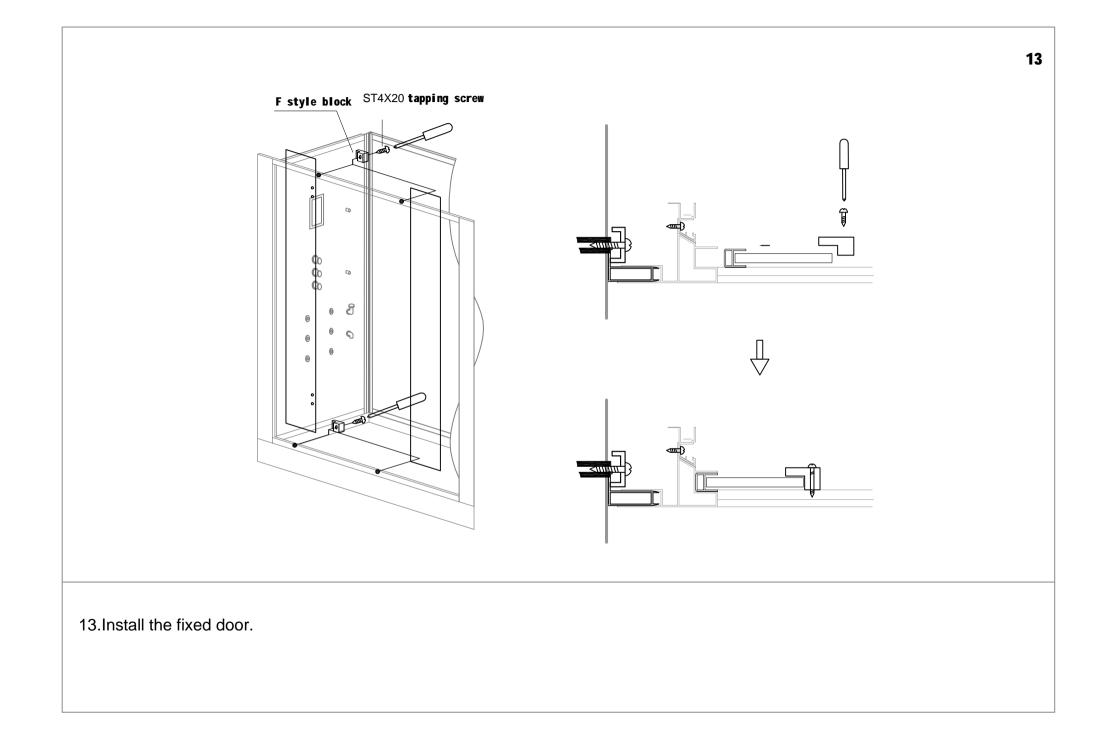

- 12.<u>Install the roof:</u>A.Connect the water pipe and electric wire;B. Fix with tapping screws and install the decoration cover.

15.Install the door handle.