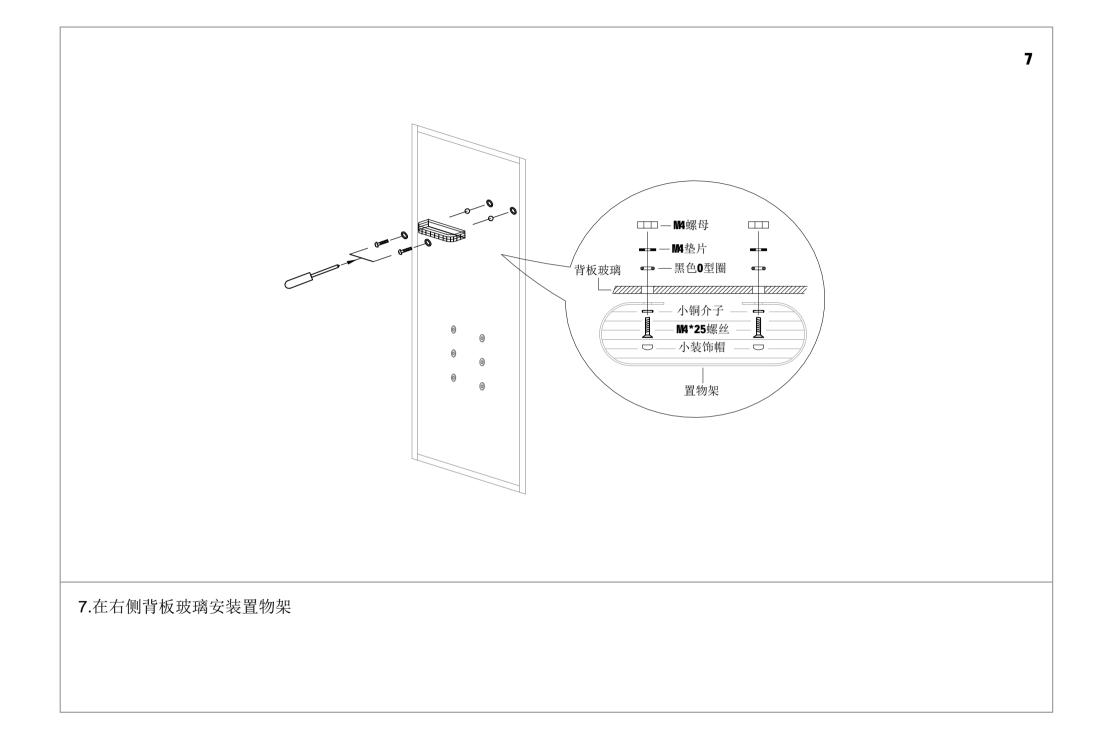

6. Install technical panel

1 Connect water and power supply.

O Insert the steam engine waste water pipe into the drain.

③Connect the earth wire to the ground or wall.

8.Install the backboard glass with shampoo holder.