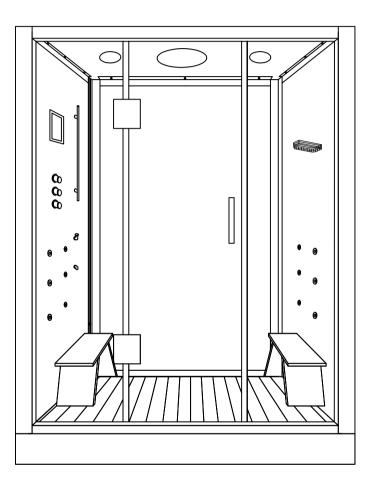

6. Install technical panel

1 Connect water and power supply.

O Insert the steam engine waste water pipe into the drain.

③Connect the earth wire to the ground or wall.

8.Install the backboard glass with shampoo holder.

- 12.<u>Install the roof:</u>A.Connect the water pipe and electric wire;B. Fix with tapping screws and install the decoration cover.

15.Install the door handle.