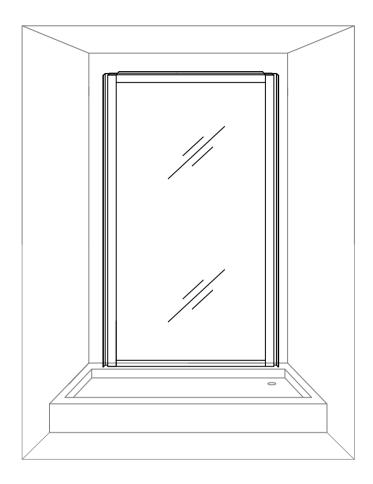

## Installation Instruction

WS112/W . WS112-1/W . WS112-2/W





## 2.Installation place required

The distance between Wall A and Wall B should be more than 1500mm. The parallel error between Wall A and Wall B from bottom to 2000mm height should be less than 10mm. If it's bigger than 10mm, please correct the wall. The distance between floor drain and Wall C should be less than 600mm.



3.Adjust the shower tray: Insert the waster water pipe into the drain. Then adjust the foot of shower tray to keep the shower basin surface horizontal and perpendicular to the wall.



4.1 Put the shower tray to the installation place; 2 Put the glass of backboard against the wall.





6. Install technical panel

1 Connect water and power supply.

O Insert the steam engine waste water pipe into the drain.

③Connect the earth wire to the ground or wall.





8.Install the backboard glass with shampoo holder.







- 12.<u>Install the roof:</u>A.Connect the water pipe and electric wire;B. Fix with tapping screws and install the decoration cover.









15.Install the door handle.