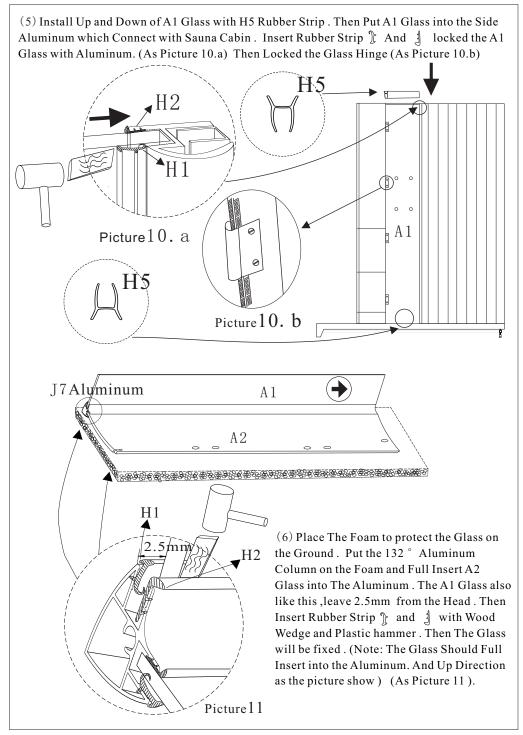

(7) On the Back side of The Big Aluminum Column . Put the Glass Glue on the Edge . (As Picture 12)

(8) Insert The H5 Rubber Strip into the Glass Whice install in Picture 11, Then Put on The Tray and Let the A1 Glass Sticked with the Back side of The Big Aluminum Column edge. Then Locked the 4 Hinge With Screw. At Last Locked the Tray Hinge with The tray and Glass. (As Picture 13)

(9) A.Insert The H5 Rubber Strip into the A3 Glass, Then Put on The Tray and Let the A3 Glass into the Side Aluminum which Connect with Sauna Cabin. Insert Rubber Strip 3 And 3 locked the A3 Glass with Aluminum. (As Picture 14)