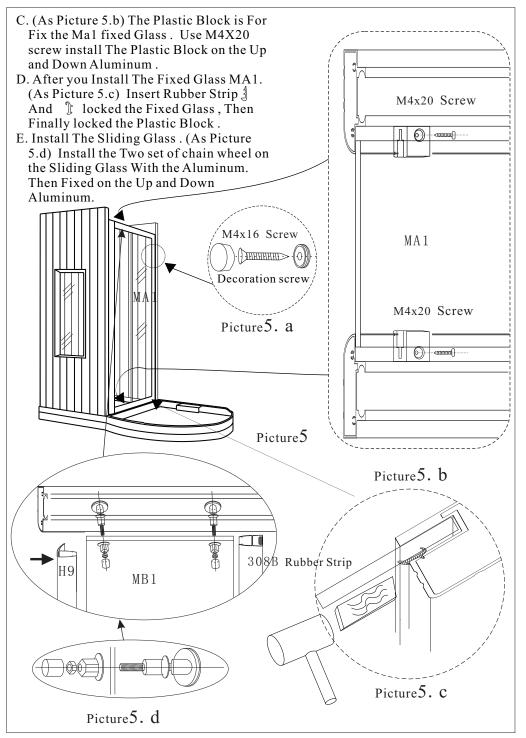

- 2. Install The Sauna Cabin Aluminum and Glass.
- A. Install The Aluminum J2 and J3 with Aluminum J1, and Locked with M4X20 screw. Then Insert into The Aluminum J4. (As picture 4)
- B. After Install the Glass, Put Together Into The Sauna Cabin. And There Will be the Whole For M4X16 screw Locked Aluminum J4 With the Sauna Wood. (As Picture 5.a)