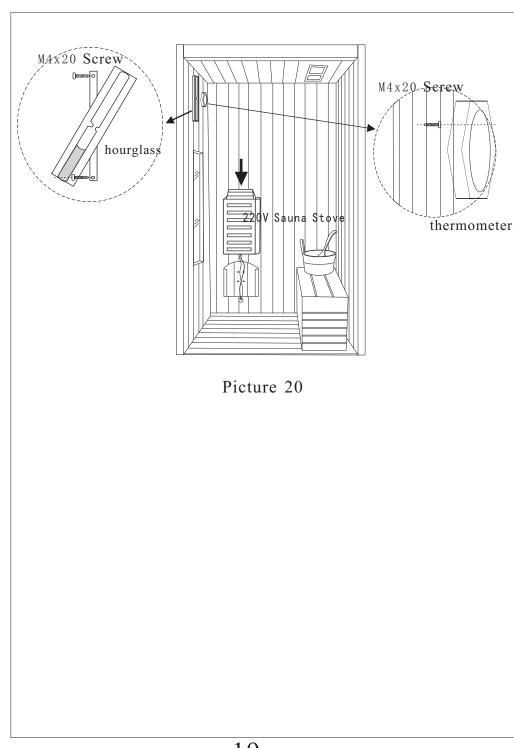

7. Install The Accessory As Picture 19 Show

8. Install The Sauna Stove.

Open The 110V Sauna Stove, Connect The line with the Top Light. install The hourglass and thermometer (As Picture 20)

9. Connect the pipe