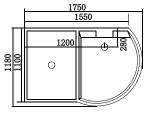

## WG-U880 Instruction Manual

Size: 1750X1180X2220mm

01. Water Supply: one hot water pipe and one cold water pipe, Install the DN15(G1/2) shut-off valve 1300mm from the floor, 0.15Mpa  $\leq$  Water Pressure  $\leq$  0. 4MPa.