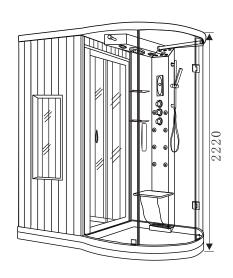

## WG-U880 Instruction Manual

Size: 1750X1180X2220mm

01. Water Supply: one hot water pipe and one cold water pipe, Install the DN15(G1/2) shut-off valve 1300mm from the floor, 0.15Mpa  $\leq$  Water Pressure  $\leq$  0. 4MPa.

#### 02. Power Supply:

Steam Generator Power: 3500W, Sauna Stove Power: 3000W, Rated Voltage:  $AC220V{\sim}240V/60Hz, \ Single-phase three-wire, \ 3x4mm^2 \ copper insulated wire, Independent electrocircuit, install the 40A \ GFCI circuit wire at the 1500mm wall height for the steam room circuit, install 40A \ GFCI for at the 350mm wall to connect the sauna stove.$ 

- 03. Water Drainage: the Floor drain outlet should be  $\geq$ DN50 (2 inch), keep the same level as the ground.
- 04. Models with a telephone and CD, install the telephone and CD socket above the power socket.