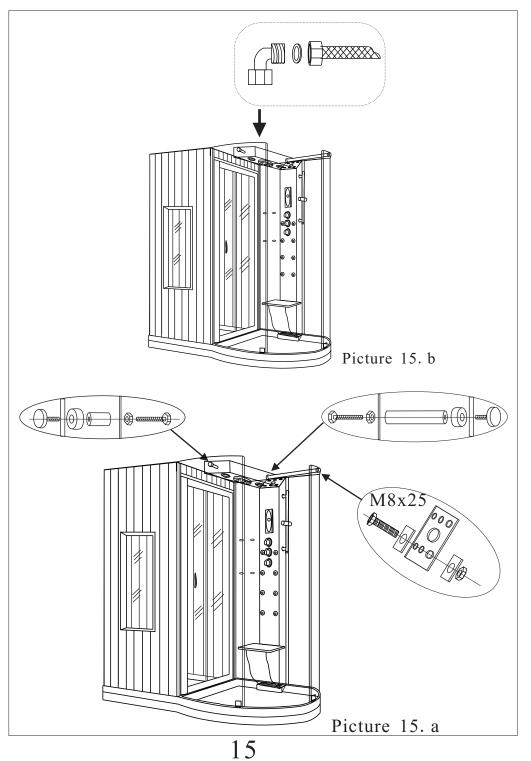

#### 4. Install Head Aluminum

Head Aluminum Match the Big Aluminum Column 'S Hole exactly ,Then Locked with zinc Gasket with M8X25 screw . Then Install the Two Pole as picture show . The Head Shower Pipe should Through The Hole and connect with the Head Shower with Gasket (as picute . 15.a and 15.b)