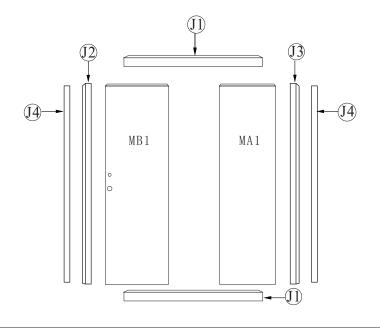

| A-2 Glass          |             |     | 1                                                  |  |
|--------------------|-------------|-----|----------------------------------------------------|--|
| A-3 Glass          |             |     | 1                                                  |  |
| B-1 Sliding Glass  |             |     | 1                                                  |  |
| MA-1 Glass         |             |     | 1                                                  |  |
| MB-1 Sliding Glass |             |     | 1                                                  |  |
| J7 (132° Aluminum) | <b>(</b> *) | 2   |                                                    |  |
| J6                 |             |     | 2                                                  |  |
| I5                 |             |     | 2                                                  |  |
| J4 Д               |             | 2   |                                                    |  |
| Ј3                 | Н           |     | 1                                                  |  |
| J1                 | <u>[</u> c  |     | 2                                                  |  |
| Ј2                 |             |     | 1                                                  |  |
|                    |             | FAI | ① Tray  ① The Chief Aluminum Pillar ③ top aluminum |  |

- 2. Install The Sauna Cabin Aluminum and Glass.
- A. Install The Aluminum J2 and J3 with Aluminum J1, and Locked with M4X20 screw. Then Insert into The Aluminum J4. (As picture 4)
- B. After Install the Glass, Put Together Into The Sauna Cabin. And There Will be the Whole For M4X16 screw Locked Aluminum J4 With the Sauna Wood. (As Picture 5.a)