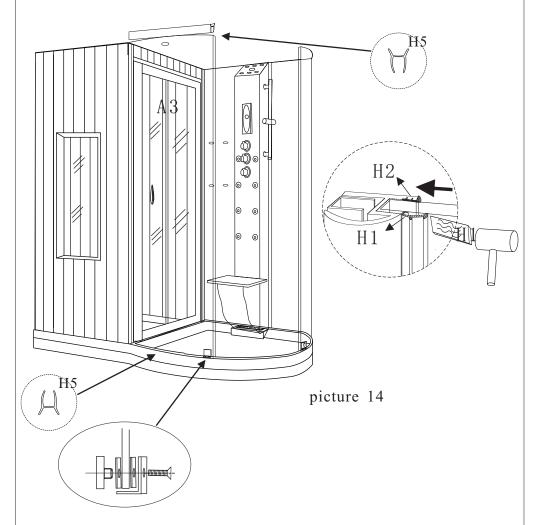

(9) A.Insert The H5 Rubber Strip into the A3 Glass, Then Put on The Tray and Let the A3 Glass into the Side Aluminum which Connect with Sauna Cabin. Insert Rubber Strip 3 And 3 locked the A3 Glass with Aluminum. (As Picture 14)