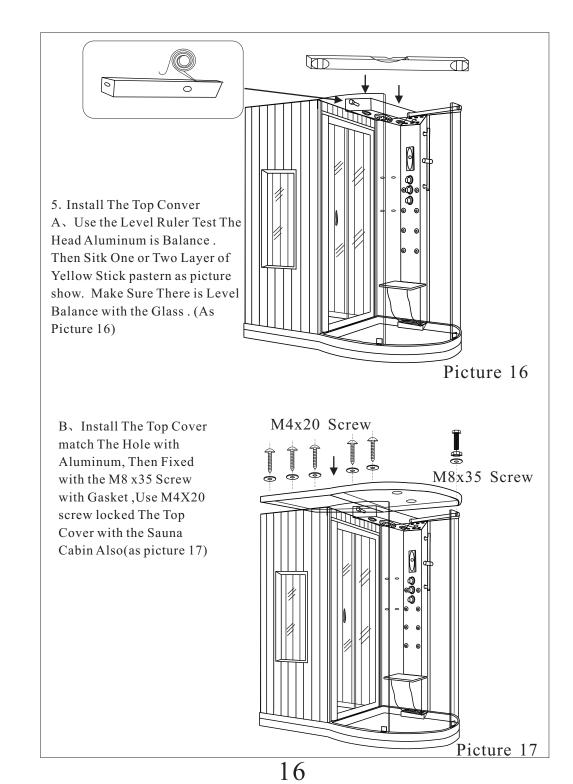

#### 4. Install Head Aluminum

Head Aluminum Match the Big Aluminum Column 'S Hole exactly ,Then Locked with zinc Gasket with M8X25 screw . Then Install the Two Pole as picture show . The Head Shower Pipe should Through The Hole and connect with the Head Shower with Gasket (as picute . 15.a and 15.b)