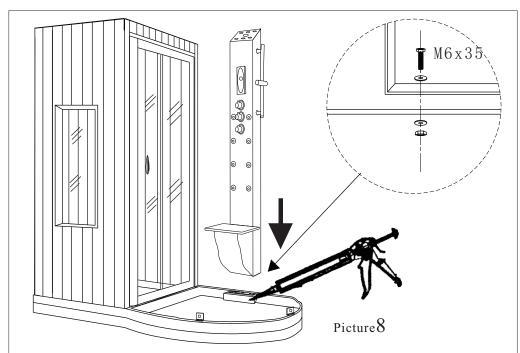

(3) Install the Aluminum

Install the Aluminum Column, Make the Aluminum Column's Base Hole Fixed the Tray ,And Then Use M6x35 Screw Locked (Note: The Screw must have nut) (As picture 8)

(4) On the Back side of The Big Aluminum Column . Put the Glass Glue on the Edge . (As Picture 9)