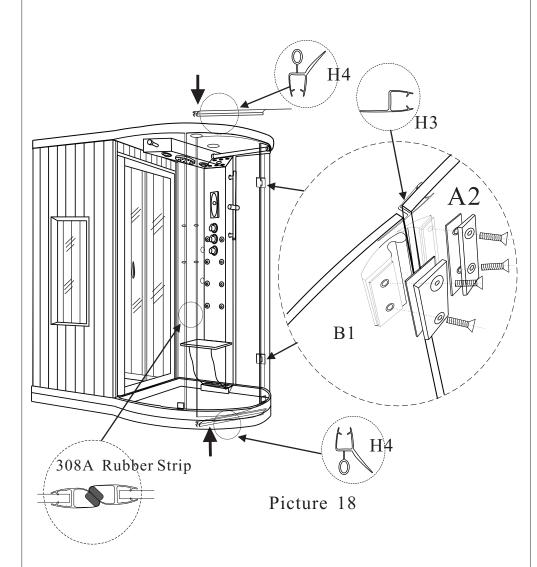

6. Install the Glass Door.

1. Install the Glass Hinge First . Then fixed the Glass Door with the Hinge (as picture 18) Then Insert the Rubber Strip.

2. If the Magic Rubber Strip not sealling well .you could Adjust the Hinge of the Glass fit the Door Glass Balance .