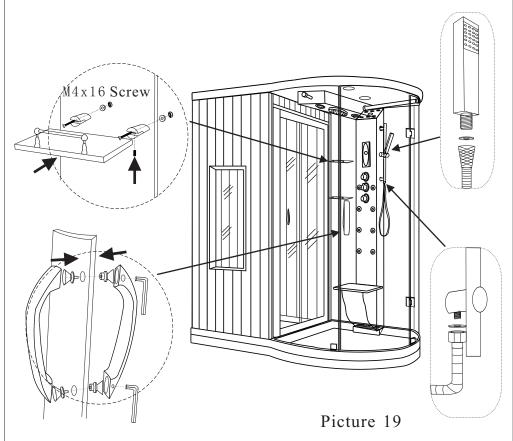

7. Install The Accessory As Picture 19 Show

8. Install The Sauna Stove.

Open The 110V Sauna Stove, Connect The line with the Top Light. install The hourglass and thermometer (As Picture 20)

9. Connect the pipe