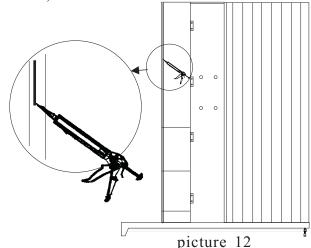

(7) On the Back side of The Big Aluminum Column . Put the Glass Glue on the Edge . (As Picture 12)

(8) Insert The H5 Rubber Strip into the Glass Whice install in Picture 11, Then Put on The Tray and Let the A1 Glass Sticked with the Back side of The Big Aluminum Column edge. Then Locked the 4 Hinge With Screw. At Last Locked the Tray Hinge with The tray and Glass. (As Picture 13)