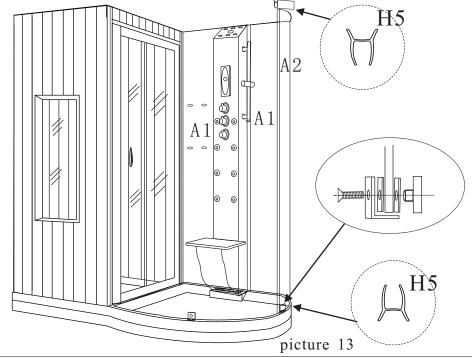

(7) On the Back side of The Big Aluminum Column . Put the Glass Glue on the Edge . (As Picture 12)

(8) Insert The H5 Rubber Strip into the Glass Whice install in Picture 11, Then Put on The Tray and Let the A1 Glass Sticked with the Back side of The Big Aluminum Column edge. Then Locked the 4 Hinge With Screw. At Last Locked the Tray Hinge with The tray and Glass. (As Picture 13)

(9) A.Insert The H5 Rubber Strip into the A3 Glass, Then Put on The Tray and Let the A3 Glass into the Side Aluminum which Connect with Sauna Cabin. Insert Rubber Strip 3 And 3 locked the A3 Glass with Aluminum. (As Picture 14)