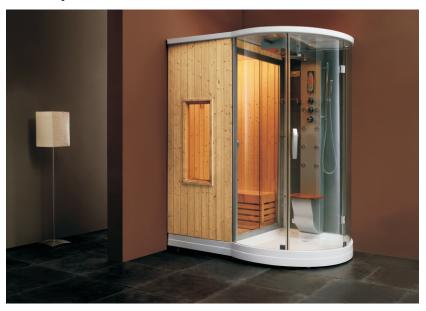

## WG-U880 Instruction Manual

Size: 1750X1180X2220mm

01. Water Supply: one hot water pipe and one cold water pipe, Install the DN15(G1/2) shut-off valve 1300mm from the floor, 0.15Mpa  $\leq$  Water Pressure  $\leq$  0. 4MPa.