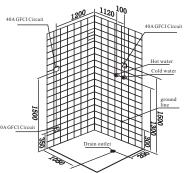

## WG-U880 Instruction Manual

Size: 1750X1180X2220mm

01. Water Supply: one hot water pipe and one cold water pipe, Install the DN15(G1/2) shut-off valve 1300mm from the floor, 0.15Mpa  $\leq$  Water Pressure  $\leq$  0. 4MPa.

#### 02. Power Supply:

Steam Generator Power: 3500W, Sauna Stove Power: 3000W, Rated Voltage:  $AC220V{\sim}240V/60Hz, \ Single-phase three-wire, \ 3x4mm^2 \ copper insulated wire, Independent electrocircuit, install the 40A \ GFCI circuit wire at the 1500mm wall height for the steam room circuit, install 40A \ GFCI for at the 350mm wall to connect the sauna stove.$ 

- 03. Water Drainage: the Floor drain outlet should be  $\geq$ DN50 (2 inch), keep the same level as the ground.
- 04. Models with a telephone and CD, install the telephone and CD socket above the power socket.