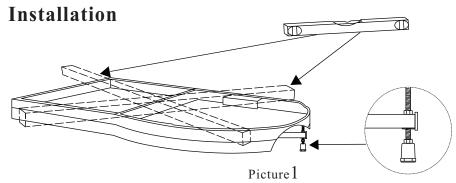

- (D)

1.Open the packing, put the tray to the appropriate place. Use the Level Ruler Test all direction is Balance. adjust the screw which in foot to the tub until level, and then screw down the nut. the drainer Pipe must put into the Drain Hole at least 50mm, fixed and drain well. (As picture 1)