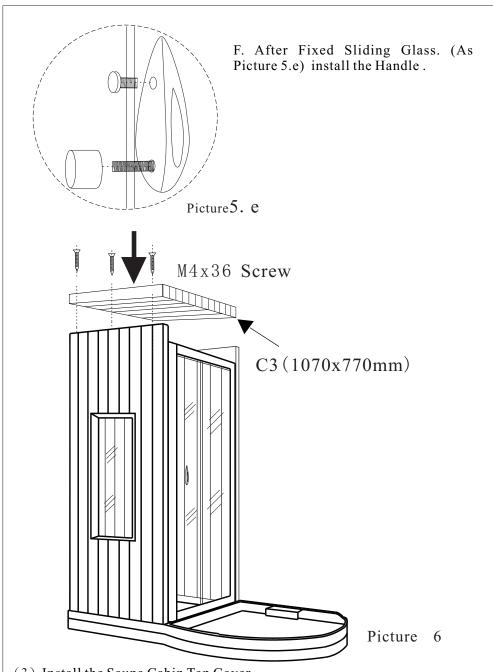

- 2. Install The Sauna Cabin Aluminum and Glass.
- A. Install The Aluminum J2 and J3 with Aluminum J1, and Locked with M4X20 screw. Then Insert into The Aluminum J4. (As picture 4)
- B. After Install the Glass, Put Together Into The Sauna Cabin. And There Will be the Whole For M4X16 screw Locked Aluminum J4 With the Sauna Wood. (As Picture 5.a)

 $(3)\,$  Install the Sauna Cabin Top Cover . As Picture 6 , Put the top cover C3 and Use M4X36 screw Locked with the Sauna Wood .

(1) Put the Two Side Aluminum Connect the Sauna Cabin . And Locked The Hole with M4X16 screw . (As Picture 7.a)