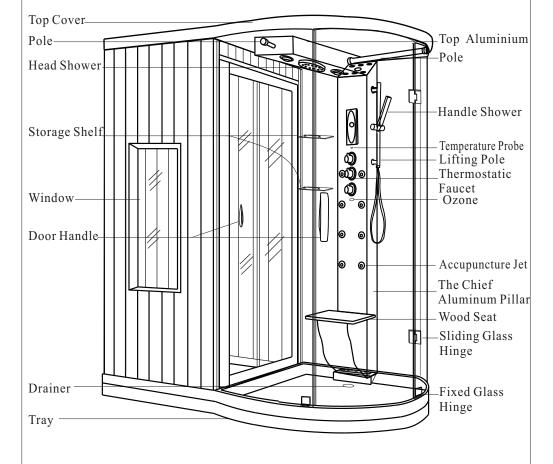

#### 4. Install Head Aluminum

Head Aluminum Match the Big Aluminum Column 'S Hole exactly ,Then Locked with zinc Gasket with M8X25 screw . Then Install the Two Pole as picture show . The Head Shower Pipe should Through The Hole and connect with the Head Shower with Gasket (as picute . 15.a and 15.b)

6. Install the Glass Door.

1. Install the Glass Hinge First . Then fixed the Glass Door with the Hinge (as picture 18) Then Insert the Rubber Strip.

2. If the Magic Rubber Strip not sealling well .you could Adjust the Hinge of the Glass fit the Door Glass Balance .

7. Install The Accessory As Picture 19 Show

8. Install The Sauna Stove.

Open The 110V Sauna Stove, Connect The line with the Top Light. install The hourglass and thermometer (As Picture 20)

9. Connect the pipe

A.connect the Steam Generator to Steam Box with Pipe (Note: All Pipe must with Plastic Pad.)

B.connect the Steam Generator water outlet of tub Drainer on the bottom. C.connect the top shower, Handle Shower pipe in back side.