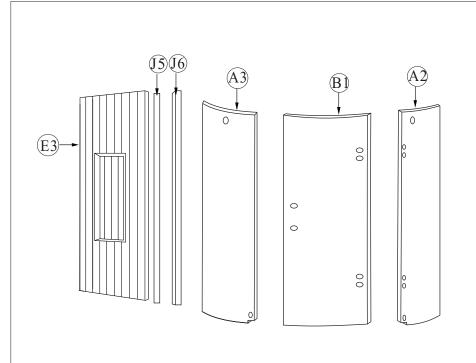

| A-2 Glass          |             |     | 1                                                  |  |
|--------------------|-------------|-----|----------------------------------------------------|--|
| A-3 Glass          |             |     | 1                                                  |  |
| B-1 Sliding Glass  |             |     | 1                                                  |  |
| MA-1 Glass         |             |     | 1                                                  |  |
| MB-1 Sliding Glass |             |     | 1                                                  |  |
| J7 (132° Aluminum) | <b>(</b> *) | 2   |                                                    |  |
| J6                 |             |     | 2                                                  |  |
| I5                 |             |     | 2                                                  |  |
| J4 Д               |             | 2   |                                                    |  |
| Ј3                 | Н           |     | 1                                                  |  |
| J1                 | <u>[</u> c  |     | 2                                                  |  |
| Ј2                 |             |     | 1                                                  |  |
|                    |             | FAI | ① Tray  ① The Chief Aluminum Pillar ③ top aluminum |  |

(9) A.Insert The H5 Rubber Strip into the A3 Glass, Then Put on The Tray and Let the A3 Glass into the Side Aluminum which Connect with Sauna Cabin. Insert Rubber Strip 3 And 3 locked the A3 Glass with Aluminum. (As Picture 14)