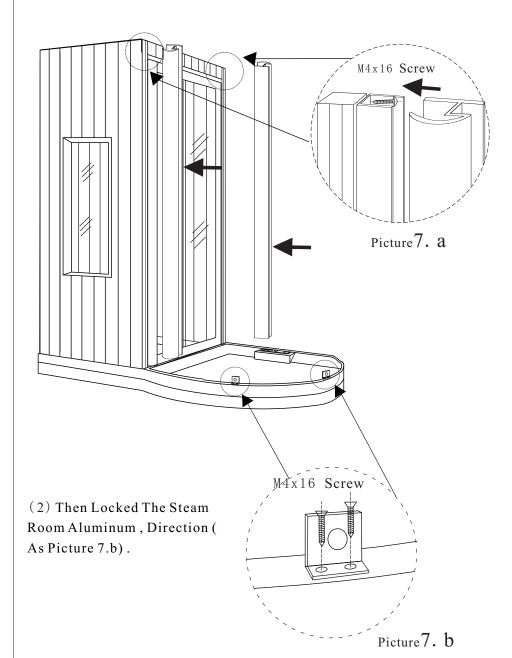

 $(3)\,$  Install the Sauna Cabin Top Cover . As Picture 6 , Put the top cover C3 and Use M4X36 screw Locked with the Sauna Wood .

(1) Put the Two Side Aluminum Connect the Sauna Cabin . And Locked The Hole with M4X16 screw . (As Picture 7.a)