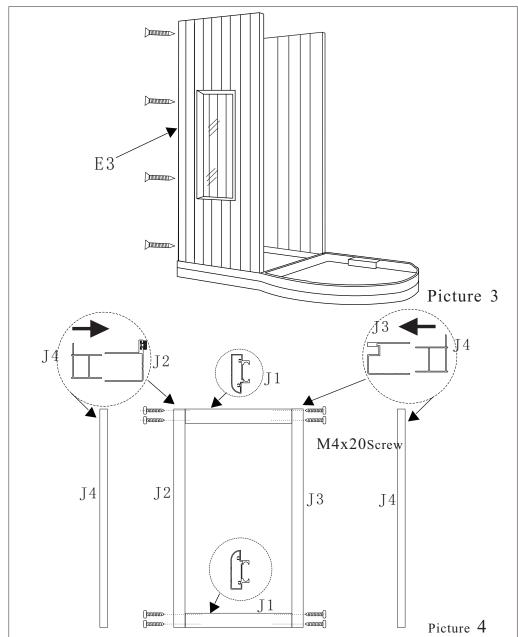

1. Install The Sauna Cabin Wood.

A.Put the Sauna Wood E1 And E2 on the tray .( As picture 2) The Sauna Wood Will Fixed on the Tray , Then Use The M4X60 Screw Locked The Sauna Wood B.Put the Sauna Wood E3 With Window on the Tray . Then Use The M4X60 Screw Locked it .( As picture 3)

- 2. Install The Sauna Cabin Aluminum and Glass.
- A. Install The Aluminum J2 and J3 with Aluminum J1, and Locked with M4X20 screw. Then Insert into The Aluminum J4. (As picture 4)
- B. After Install the Glass, Put Together Into The Sauna Cabin. And There Will be the Whole For M4X16 screw Locked Aluminum J4 With the Sauna Wood. (As Picture 5.a)