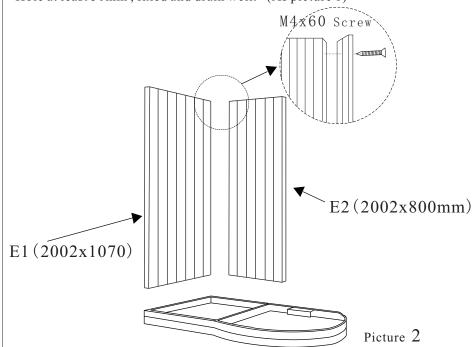

1. Install The Sauna Cabin Wood.

A.Put the Sauna Wood E1 And E2 on the tray .( As picture 2) The Sauna Wood Will Fixed on the Tray , Then Use The M4X60 Screw Locked The Sauna Wood B.Put the Sauna Wood E3 With Window on the Tray . Then Use The M4X60 Screw Locked it .( As picture 3)