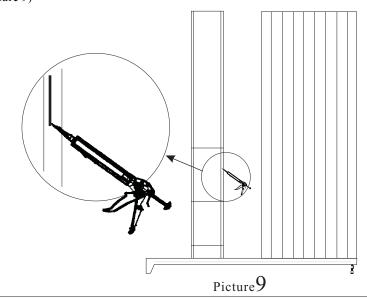

(3) Install the Aluminum

Install the Aluminum Column, Make the Aluminum Column's Base Hole Fixed the Tray ,And Then Use M6x35 Screw Locked (Note: The Screw must have nut) (As picture 8)

(4) On the Back side of The Big Aluminum Column . Put the Glass Glue on the Edge . (As Picture 9)